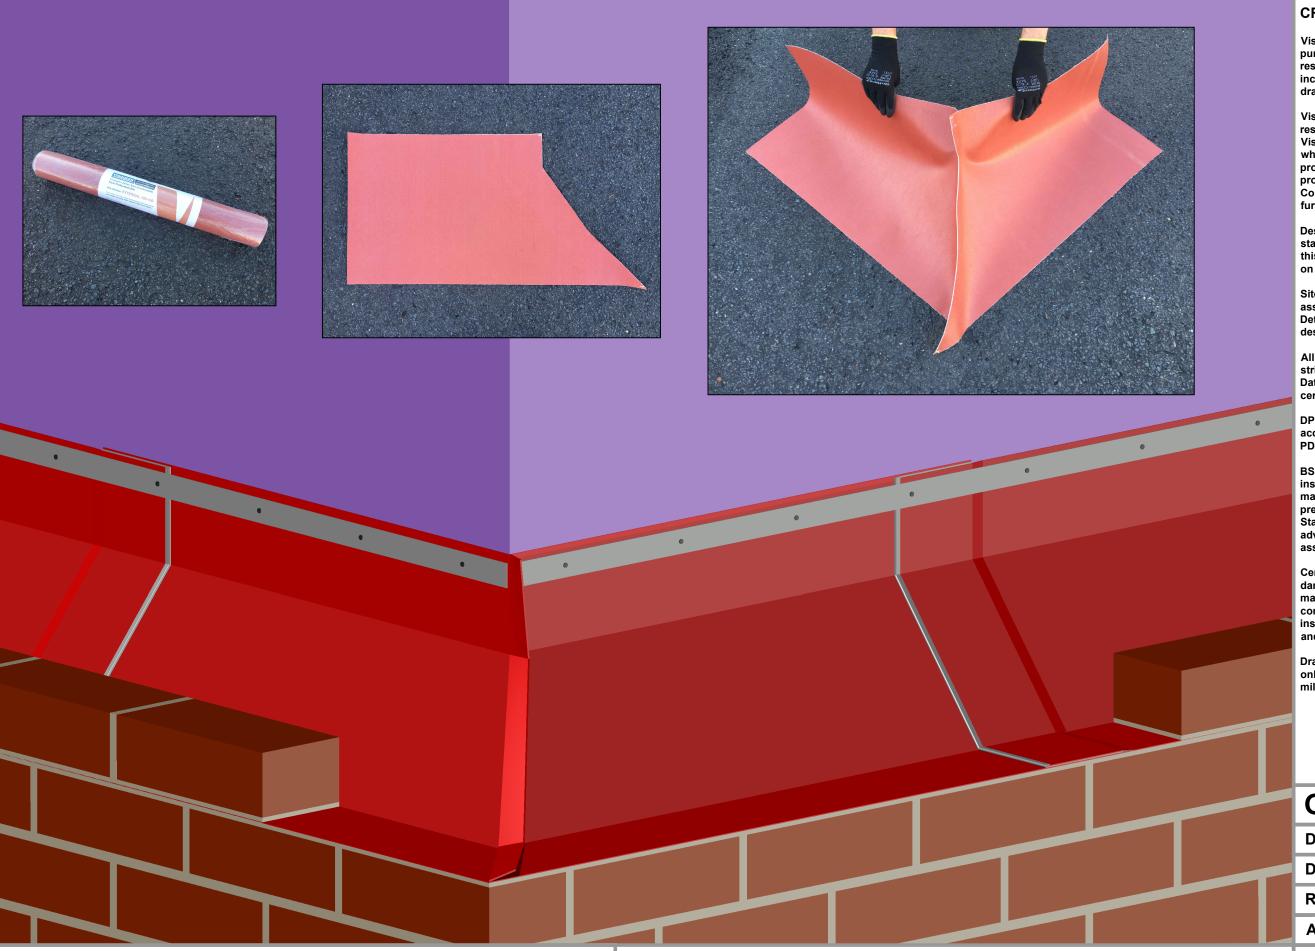

BS 8215:1991 Code of practice for design and installation of damp-proof courses in masonry construction recommends the use of prefabricated units at corners. Where a British Standard code of practice exists, Visqueen advise that it is adhered to when installing associated Visqueen products.

Certain architectural details are difficult to damp proof effectively by site forming of DPC material. Preformed units ensure effective, consistent protection that speeds up installation, reduces the risk of damp ingress and therefore helps to reduce costs on site.